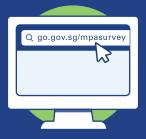

### Access MPA's E-Survey in 3 simple steps

- 1 Go to go.gov.sg/ mpasurvey
- 2 Login to MPA's E-Survey with Singpass
- 3 Click on "ONLINE SURVEY" to start