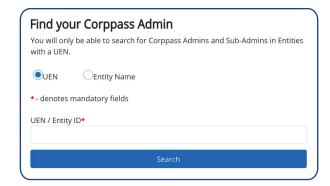

#### **Find your Corppass Admin**

- A Log in to **COrppass** portal
- B Under Services, Select "Find Your Corppass Admin"

© Search for your firm's UEN or Entity Name