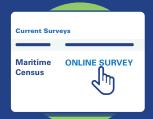

### Access MPA's E-Survey in 3 simple steps

- 1 Go to go.gov.sg/ mpasurvey
- 2 Login to MPA's E-Survey with Singpass
- 3 Click on "ONLINE SURVEY" to start