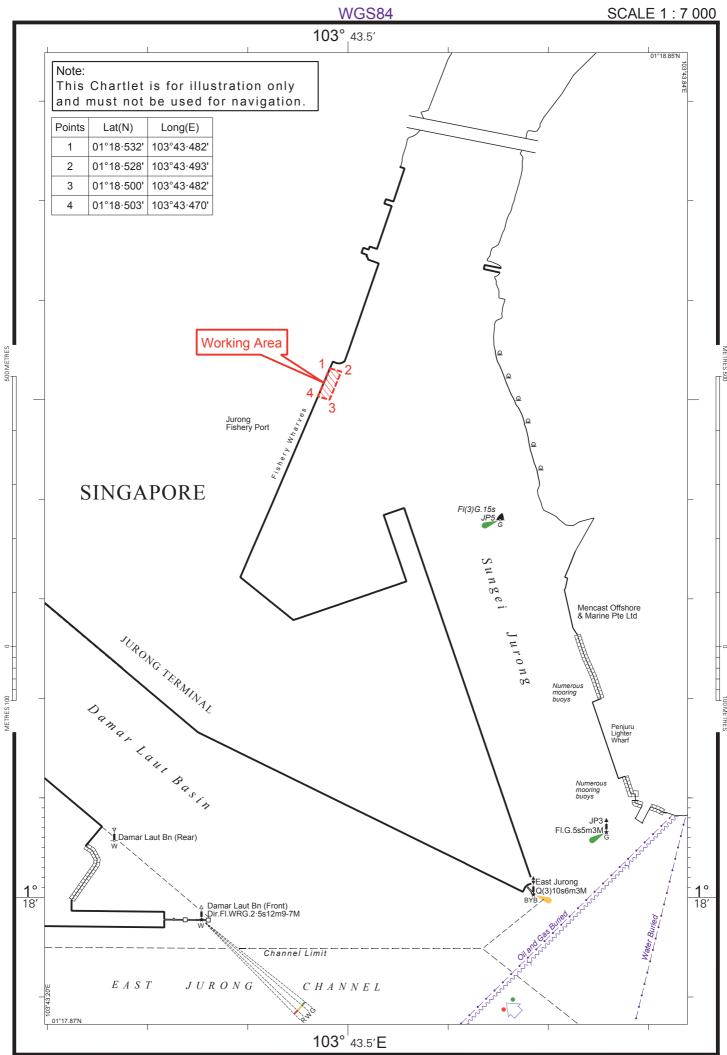

## **REPAIR WORKS AT JURONG FISHERY PORT**

Applicable to: Mariners operating in the vicinity West off Sungei Jurong

- Date : With effect from 01 June 2024 to 30 June 2024.
- Location : West Of Sungei Jurong, within the working area bounded by the following co-ordinates (see attached chartlet):

## (WGS 84 Datum)

| <u>Point</u> | Latitude (N) | Longitude (E) |
|--------------|--------------|---------------|
| 1            | 01°18.532    | 103°43.482    |
| 2            | 01°18.528    | 103°43.493    |
| 3            | 01°18.500    | 103°43.482    |
| 4            | 01°18.503    | 103°43.470    |