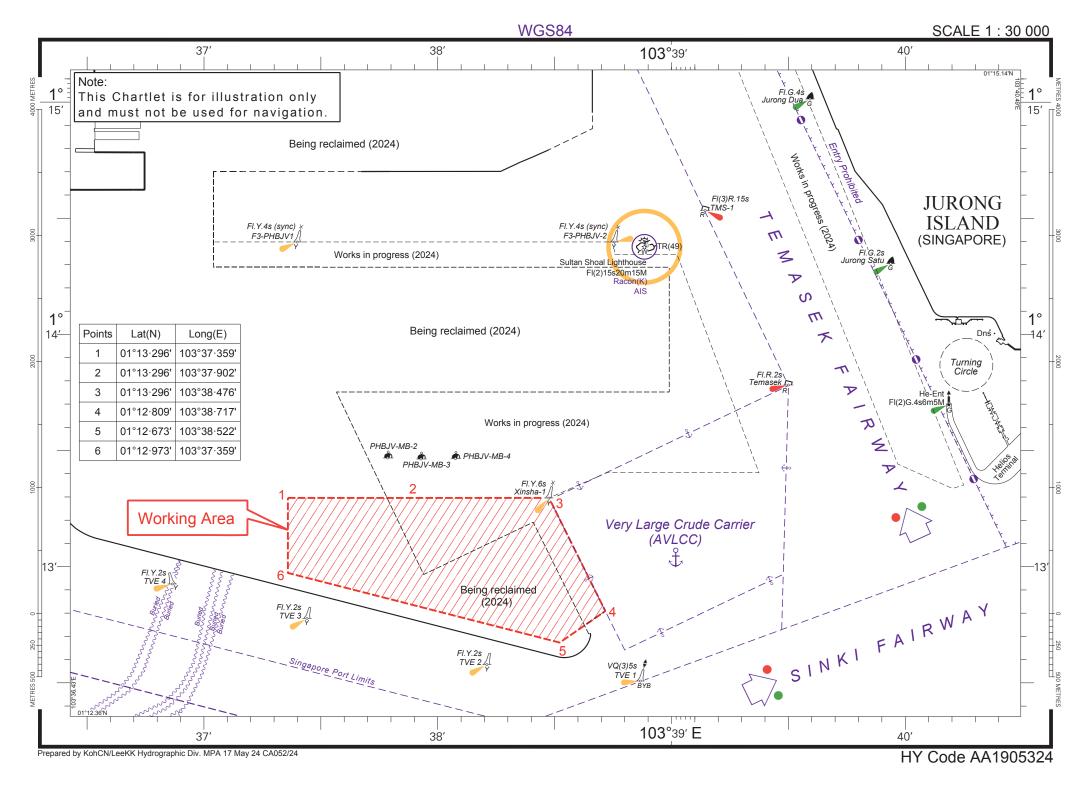

<u>Date</u>: With effect from 22 Nov 2024 to 22 May 2025

<u>Location</u>: At Tuas View Extension, within the working area bounded by the

following co-ordinates (see attached chartlet):

## (WGS 84 Datum)

| <u>Point</u> | Latitude (N) | Longitude (E) |
|--------------|--------------|---------------|
| 1            | 01° 13.296'  | 103° 37.359'  |
| 2            | 01° 13.296'  | 103° 37.902'  |
| 3            | 01° 13.296'  | 103° 38.476′  |
| 4            | 01° 12.809'  | 103° 38.717'  |
| 5            | 01° 12.673'  | 103° 38.522'  |
| 6            | 01° 12.973'  | 103° 37.359'  |

- a) Keep well clear and not to enter the working area;
- b) Maintain a proper lookout;
- c) Proceed at a safe speed and navigate with caution;
- d) Maintain a listening watch on VHF Channel 22 (Jurong Control); and
- e) Communicate with Jurong Control on VHF Channel 22 for assistance, if required.