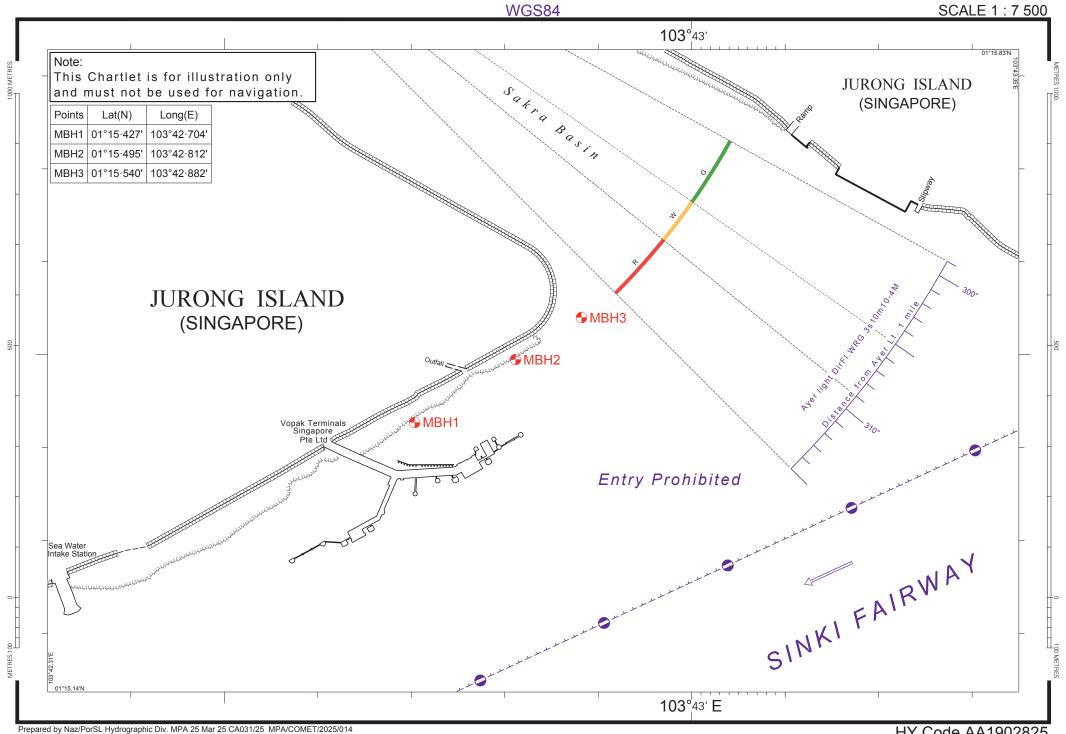

### SOIL INVESTIGATION WORKS OFF SAKRA BASIN

Applicable to: Mariners operating in the vicinity of Sakra Basin.

Date : With effect from 07 April 2025 to 07 June 2025.

<u>Location</u>: At Sea, at points indicated by the following co-ordinates (see attached

chartlet):

# Working Area A (WGS 84 Datum)

| <u>Point</u> | Latitude (N) | Longitude (E) |
|--------------|--------------|---------------|
| MBH 1        | 01°15·427'   | 103°42.704'   |
| MBH 2        | 01°15·495'   | 103°42·812'   |
| MBH 3        | 01°15·540′   | 103°42·882'   |