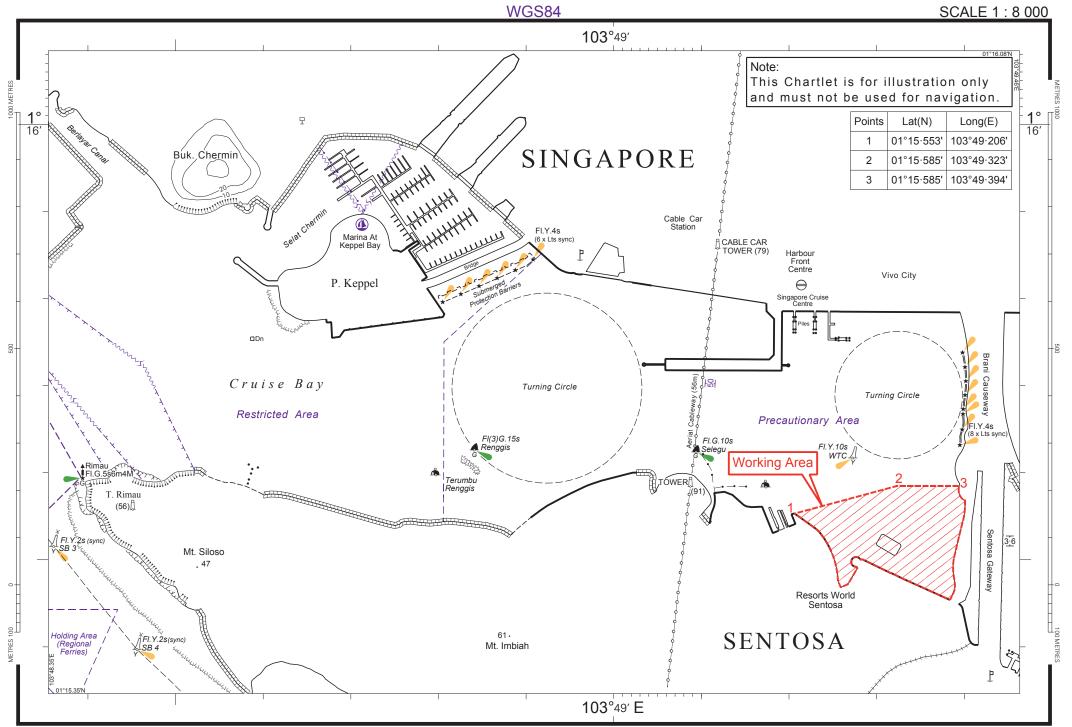

## CLEARING OF SEABED FOR PROPOSED WATERFRONT DEVELOPMENT AS PART OF RESORTS WORLD SENTOSA DEVELOPMENT AT 8 SENTOSA GATEWAY SOUTHERN ISLAND PLANNING AREA

| Applicable to: Mariners operating in the vicinity of Singapore Cruise Centre |   |                                                                                                                             |  |  |  |
|------------------------------------------------------------------------------|---|-----------------------------------------------------------------------------------------------------------------------------|--|--|--|
| Date                                                                         | : | With effect from 22 Jan 2025 to 30 May 2025.                                                                                |  |  |  |
| Location                                                                     | : | At sea, within the working area bounded by the following co-ordinates (see attached chartlet):                              |  |  |  |
|                                                                              |   | (WGS 84 Datum)                                                                                                              |  |  |  |
|                                                                              |   | PointLatitude (N)Longitude (E)11°15'.33.30" N103°49'.12.82" E21°15'.35.08" N103°49'.19.38" E31°15'.35.08" N103°49'.23.30" E |  |  |  |
| Working Hours                                                                | : | 24 hours daily including Sundays and Public Holidays.                                                                       |  |  |  |
| <u>Craft</u>                                                                 | : | Please refer to <b>ANNEX</b> for the list of craft approved for deployment in the working area.                             |  |  |  |
|                                                                              |   | These craft will exhibit the appropriate local and international day and night signals.                                     |  |  |  |

| <u>Details</u> | : | Clearing of debris and armoured rocks for the preparation of marine piles installation works.                                                                                                                                            |  |  |
|----------------|---|------------------------------------------------------------------------------------------------------------------------------------------------------------------------------------------------------------------------------------------|--|--|
|                |   | The retrieval of these debris and armoured rocks will be carried out using work barges with lifting crane or excavators.                                                                                                                 |  |  |
|                |   | A safety tug will be in attendance at all times to warn and re-direct craft in the vicinity to keep clear of working area.                                                                                                               |  |  |
|                |   | Further enquires relating to the project can be directed to:<br>Mr. Wong YiiHaw, Project Manager,<br>Tel: +65 9002 0850, email: wongyiihaw@mccsingapore.com.sg<br>or                                                                     |  |  |
|                |   | Mr. Robin Chong, Marine Controller,                                                                                                                                                                                                      |  |  |
|                |   | Tel: +65 9687 7556, email: robin@rssm.com.sg                                                                                                                                                                                             |  |  |
| <u>Caution</u> | : | When in the vicinity of the working area, mariners are reminded to:                                                                                                                                                                      |  |  |
|                |   | <ul> <li>a) Keep well clear and not to enter the working area;</li> <li>b) Maintain a proper lookout;</li> <li>c) Proceed at a safe speed and navigate with caution;</li> <li>d) Maintain a listening watch on VHF Channel 05</li> </ul> |  |  |