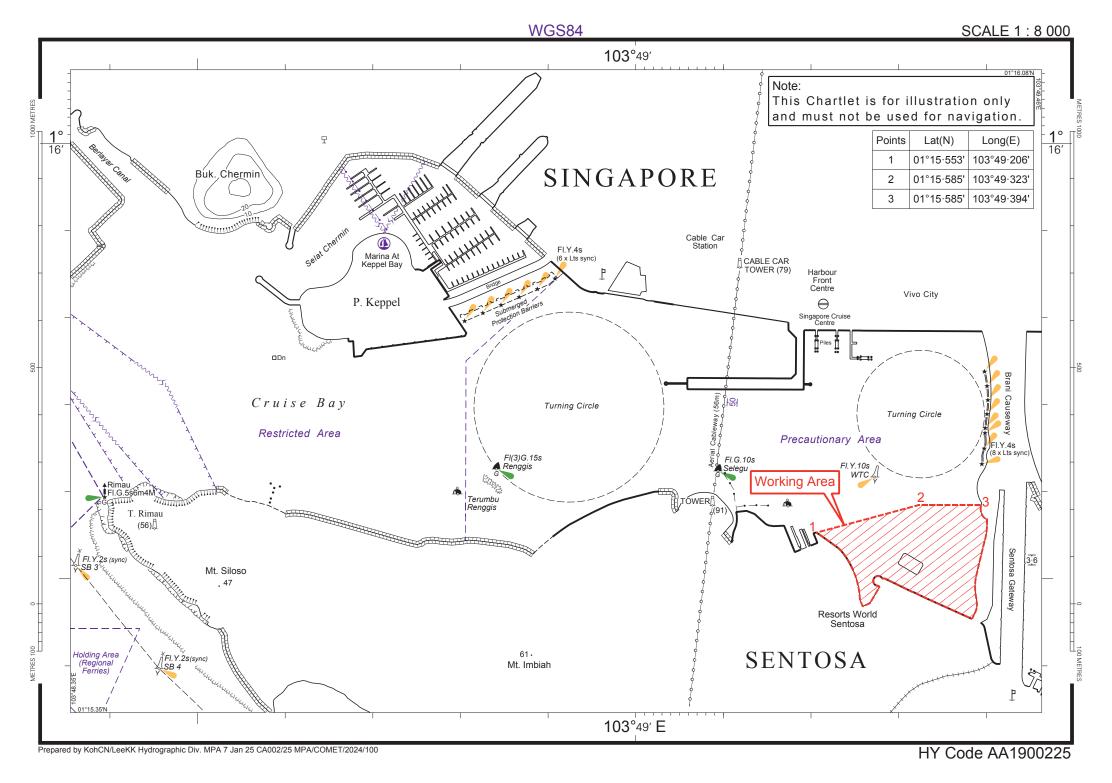

<u>Date</u>: With effect from 22 Jan 2025 to 30 May 2025.

<u>Location</u>: At sea, within the working area bounded by the following

co-ordinates (see attached chartlet):

### (WGS 84 Datum)

| <u>Point</u> | <u>Latitude (N)</u> | <u>Longitude (E)</u> |
|--------------|---------------------|----------------------|
| 1            | 1°15'.33.30"        | 103°49'.12.82"       |
| 2            | 1°15'.35.08"        | 103°49'.19.38"       |
| 3            | 1°15'.35.08"        | 103°49'.23.30"       |