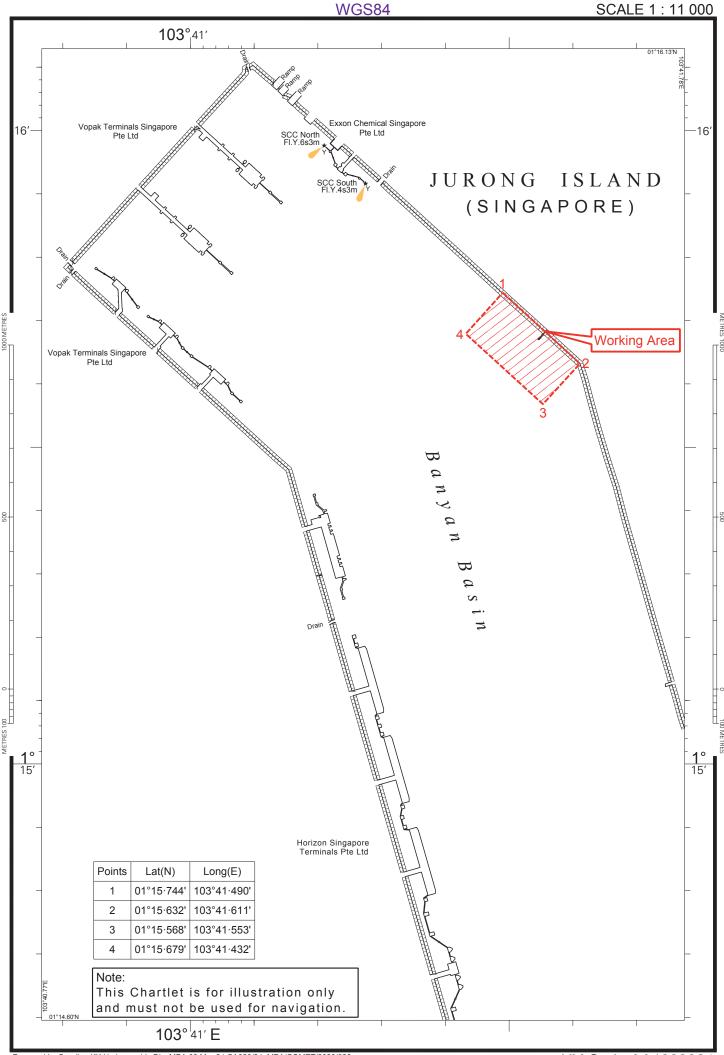

<u>Date</u>: With effect from 18 February 2025 to 18 August 2025.

<u>Location</u>: At Banyan Basin, within the working area bounded by the following

co-ordinates (see attached chartlet):

### Working Area (WGS 84 Datum)

| Point | Latitude (N) | Longitude (E) |
|-------|--------------|---------------|
| 1     | 01°15.744′   | 103°41.490'   |
| 2     | 01°15.632'   | 103°41.611'   |
| 3     | 01°15.568'   | 103°41.553'   |
| 4     | 01°15.679'   | 103°41.432'   |