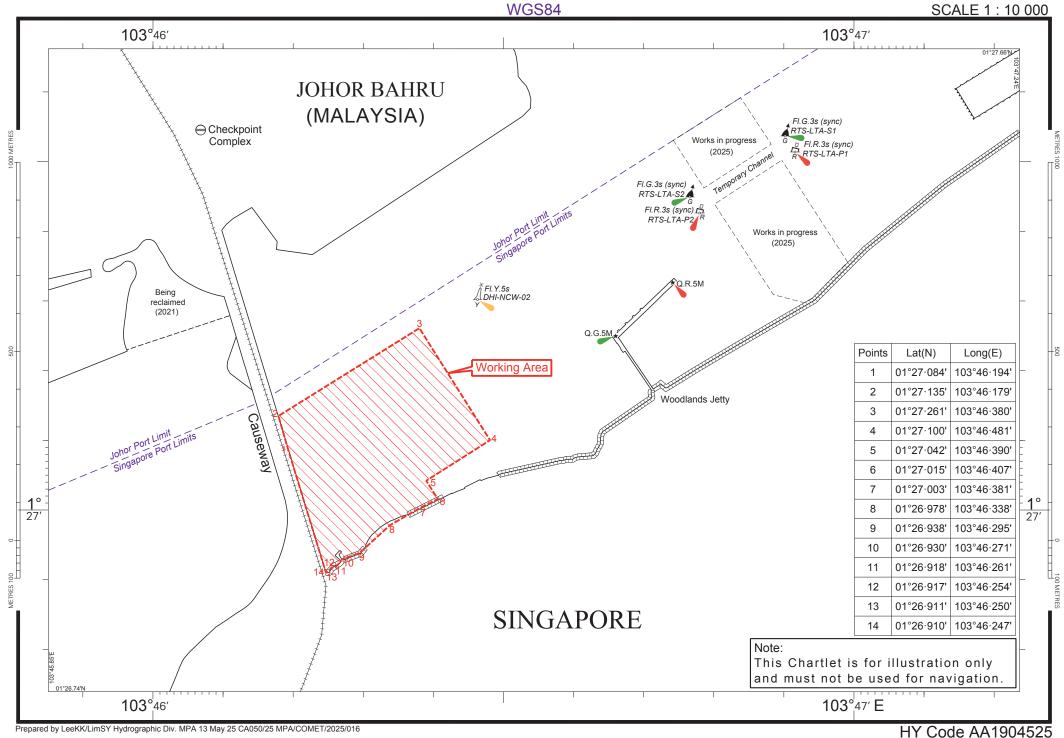

<u>Date</u>: With effect from 15 May 2025 to 30 Sept 2025.

Location: At Sea, at points indicated by the following co-ordinates (see attached

chartlet):

## Working Area A (WGS 84 Datum)

| <u>Point</u> | Latitude (N)              | Longitude (E)               |
|--------------|---------------------------|-----------------------------|
| 1<br>2       | 01° 27.084'<br>01°27·135' | 103° 46.194'<br>103°46·179' |
| 3            | 01°27·261′                | 103°46·380'                 |
| 4            | 01°27·100′                | 103°46·481'                 |
| 5<br>6       | 01°27·042'                | 103°46·390'                 |
| 7            | 01°27·015'<br>01°27·003'  | 103°46·407'<br>103°46·381'  |
| 8            | 01°26-978′                | 103°46-338'                 |
| 9            | 01°26-938′                | 103°46·295'                 |
| 10           | 01°26-930′                | 103°46·271'                 |
| 11           | 01°26-918'                | 103°46·261'                 |
| 12           | 01°26-917'                | 103°46·254'                 |
| 13           | 01°26-911'                | 103°46·250'                 |
| 14           | 01°26-910'                | 103°46·247'                 |