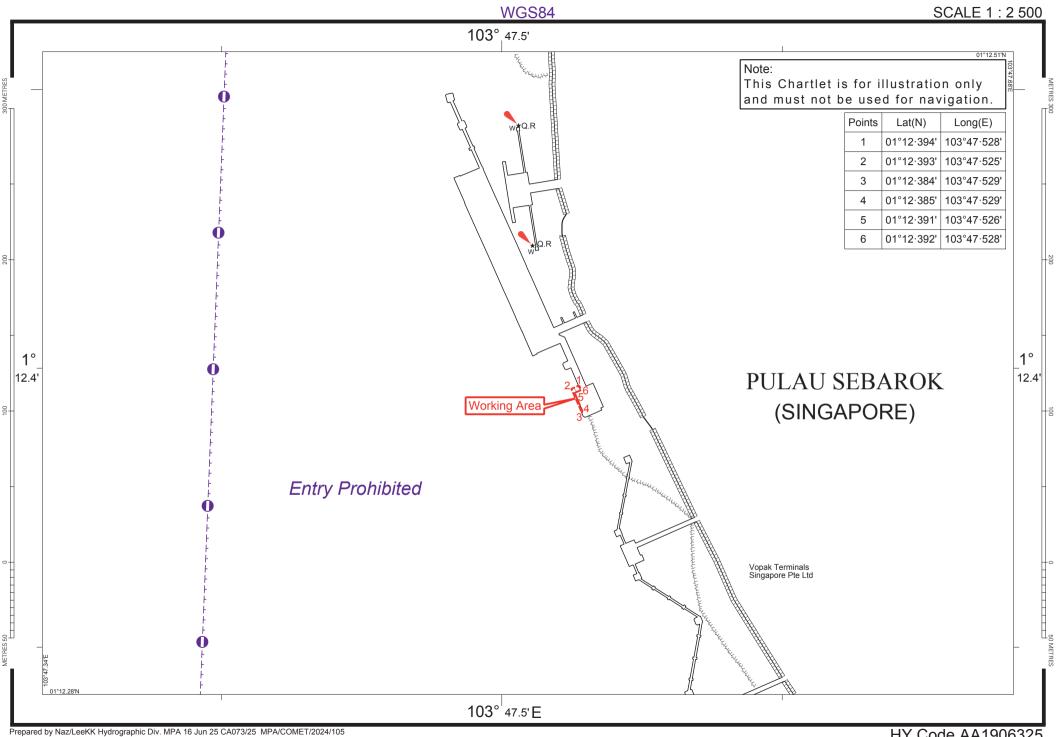

<u>Date</u>: With effect from 16 June 2025 to 15 July 2025

<u>Location</u>: At sea within the working area bounded by the following coordinates

(see attached Chartlet):

(WGS 84 Datum)

| <u>Point</u> | <u>Latitude (N)</u> | Longitude (E) |
|--------------|---------------------|---------------|
| 1            | 01°12.394"          | 103°47'.528"  |
| 2            | 01°12.393"          | 103°47'.525"  |
| 3            | 01°12.384"          | 103°47'.529"  |
| 4            | 01°12.385"          | 103°47'.529"  |
| 5            | 01°12.391"          | 103°47'.526"  |
| 6            | 01°12.392"          | 103°47' 528"  |

Working Hours : 0900H to 1700H daily, including Sundays and public holidays.

<u>Craft</u>: <u>Name</u> <u>Harbour Craft</u> <u>Description</u>

License No.

CS LEO ST 1253 G TUG BOAT

These craft will exhibit the appropriate local and international day and night signals.

<u>Details</u>: To construct a new walkway to existing Jetty.

Further enquiries relating to the project can be directed to:

Mr. Yong, Project Manager, at Tel: 9088 8527

Email: Yong@Gp1-sg.com

<u>Caution</u>: When in the vicinity of the working area, mariners are

reminded to:

a) Keep well clear and not to enter the working area;

b) Maintain a proper lookout;

c) Proceed at a safe speed and navigate with caution;

d) Maintain a listening watch on VHF Channel 68 (West Control); and