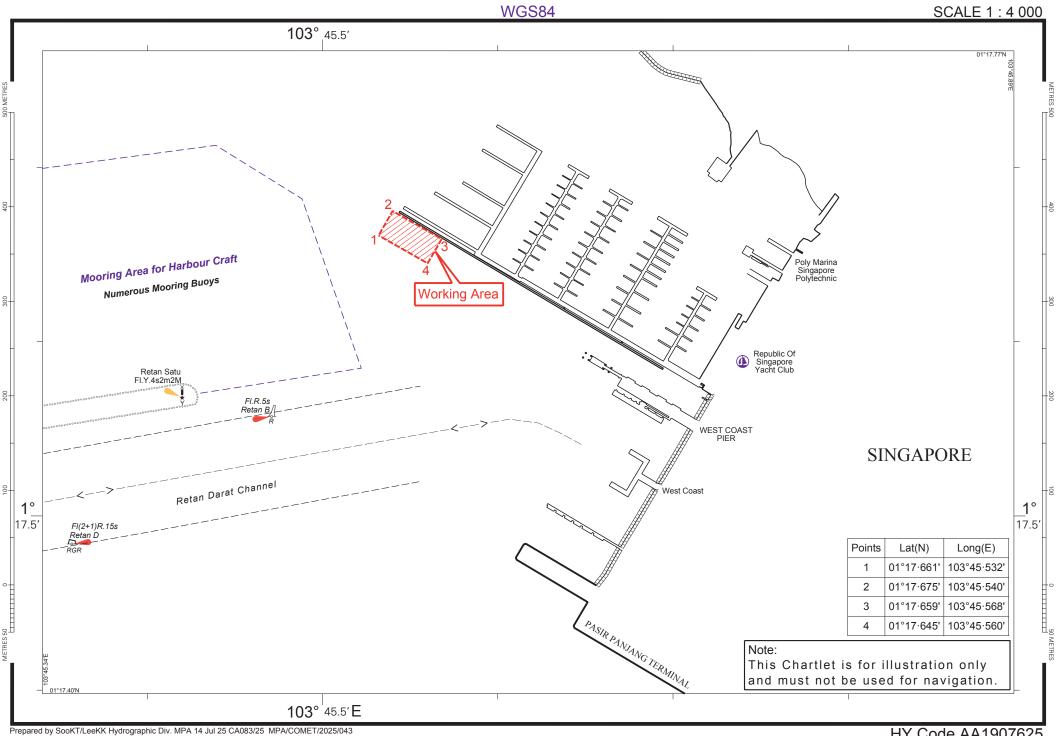

### **RSYC PARAPET WALL RECTIFICATION WORK**

**Applicable to**: Mariners operating in the vicinity of RSYC (Republic of Singapore Yacht Club).

Date : With effect from 17 Jul 2025 to 16 Jan 2026.

<u>Location</u>: At sea within the working area bounded by the following coordinates (see

attached Chartlet):

| <u>Point</u> | Latitude (N) | Longitude (E) |
|--------------|--------------|---------------|
| 1            | 01° 17.661'  | 103° 45.532'  |
| 2            | 01° 17.675'  | 103° 45.540'  |
| 3            | 01° 17.659'  | 103° 45.568'  |
| 4            | 01° 17 645'  | 103° 45 560'  |

#### <u>Details</u>

The work involves the removal of damaged parapet walls at the breakwater, installation of new parapet walls at the breakwater, and removal of the affected slab followed by concreting of a new slab.