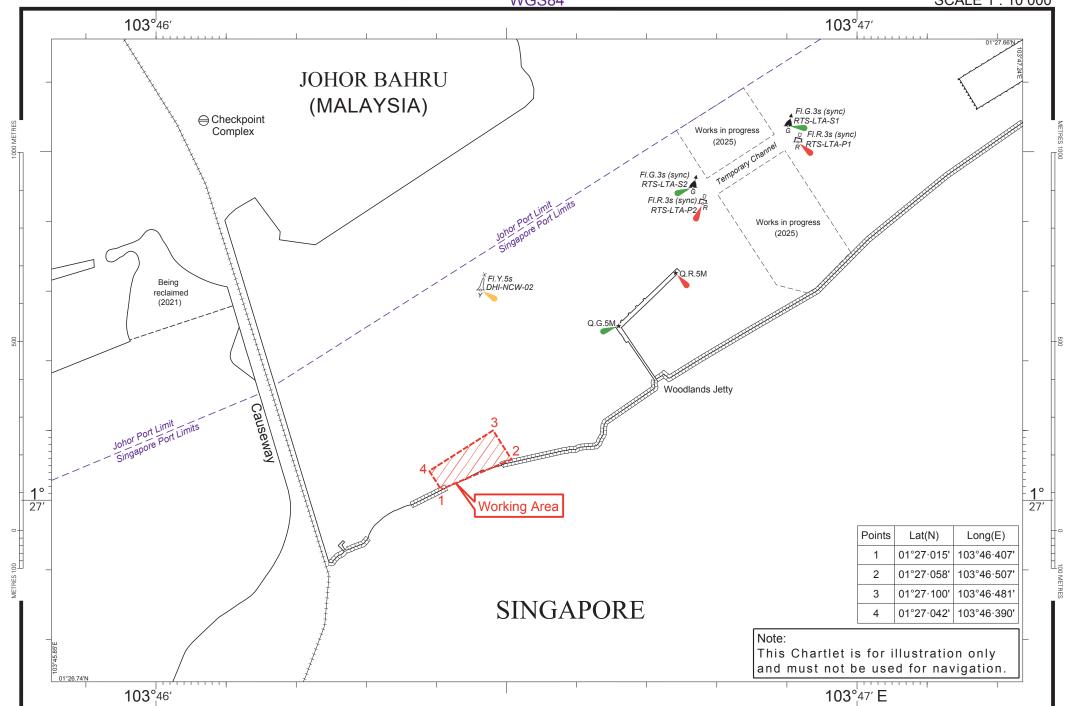

## **ERECTION OF FLOTSAM JETTY AND OTHER ANCILLARIES (EAST OF CAUSEWAY)**

**Applicable to**: Mariners operating in the vicinity of the Northern Coast of Woodlands (Eastern Side of the Causeway)

- Date : With effect from 15 Aug 2025 to 31 Dec 2025.
- Location : At sea within the working area bounded by the following coordinates (see attached Chartlet):

| Point | Latitude (N) | Longitude (E) |
|-------|--------------|---------------|
| 1     | 01° 27.015'  | 103° 46.407'  |
| 2     | 01°27·058'   | 103°46·507'   |
| 3     | 01°27·100'   | 103°46-481'   |
| 4     | 01°27·042'   | 103°46.390'   |