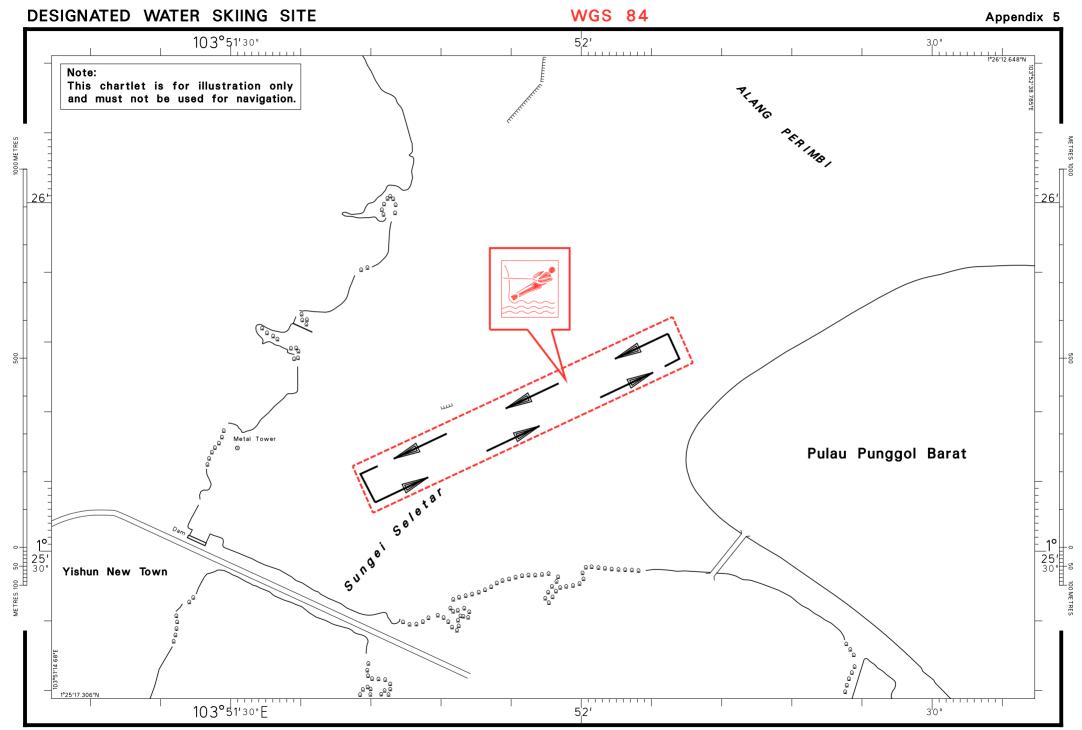

## WATER SKIING IN SINGAPORE PORT WATERS

1 Water-skiing activities which include wake-boarding are growing in popularity as a sea sport. With effect from 13 Aug 2009, MPA has designated 9 water-skiing areas including one new site located south of Sentosa (see Appendices 1 to 7). To ensure safety of the water-skiers, any person operating a pleasure craft involved in water-skiing activities shall comply with the following:

- (a) Water-skiing shall only be carried out during daylight hours (0700 hrs to 1900 hrs) and within the designated water-skiing sites;
- (b) Proceed in a counter-clockwise direction as shown in Appendices;
- (c) Ensure that in addition to the pleasure craft driver, there is another person in the pleasure craft of at least 15 years of age, who is in a position to observe the progress of the person being towed;
- (d) Ensure that all skiers put on life-vests at all times;
- (e) Maintain a good look out at all times and shall keep well clear of other waterskiers and swimmers; and
- (f) Comply with the International Collision Regulations when overtaking and taking action to avoid collision.