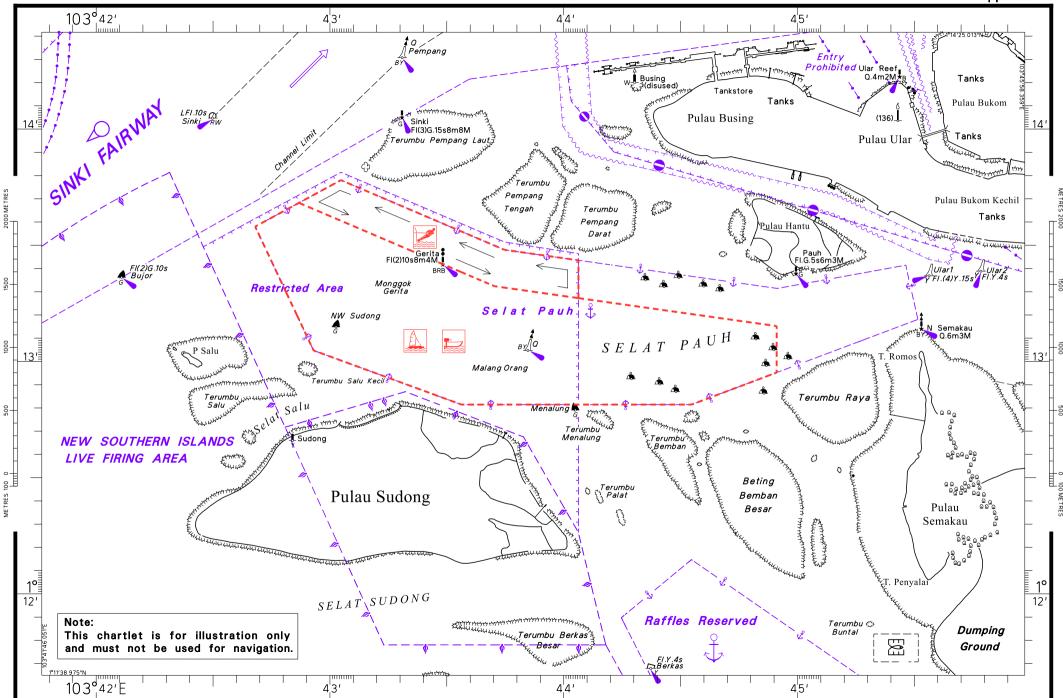

## WATER SKIING IN SINGAPORE PORT WATERS

1 Water-skiing activities which include wake-boarding are growing in popularity as a sea sport. With effect from 13 Aug 2009, MPA has designated 9 water-skiing areas including one new site located south of Sentosa (see Appendices 1 to 7). To ensure safety of the water-skiers, any person operating a pleasure craft involved in water-skiing activities shall comply with the following:

- (a) Water-skiing shall only be carried out during daylight hours (0700 hrs to 1900 hrs) and within the designated water-skiing sites;
- (b) Proceed in a counter-clockwise direction as shown in Appendices;
- (c) Ensure that in addition to the pleasure craft driver, there is another person in the pleasure craft of at least 15 years of age, who is in a position to observe the progress of the person being towed;
- (d) Ensure that all skiers put on life-vests at all times;
- (e) Maintain a good look out at all times and shall keep well clear of other waterskiers and swimmers; and
- (f) Comply with the International Collision Regulations when overtaking and taking action to avoid collision.

## **WGS84**

Prepared by ChuaWK/KohMK Hydrographic Dept. MPA 21 Oct 2008 CA 355\_08 Scale 1 : 15 000

HY Code AA1914108

Prepared by ChuaWK/KohMK Hydrographic Dept. MPA 21 Oct 08 CA353/08 Scale 1 : 10 000

Prepared by ChuaWK/KohKM Hydrographic Dept. MPA 21 Oct 08 CA355/08 Scale 1 : 10 000