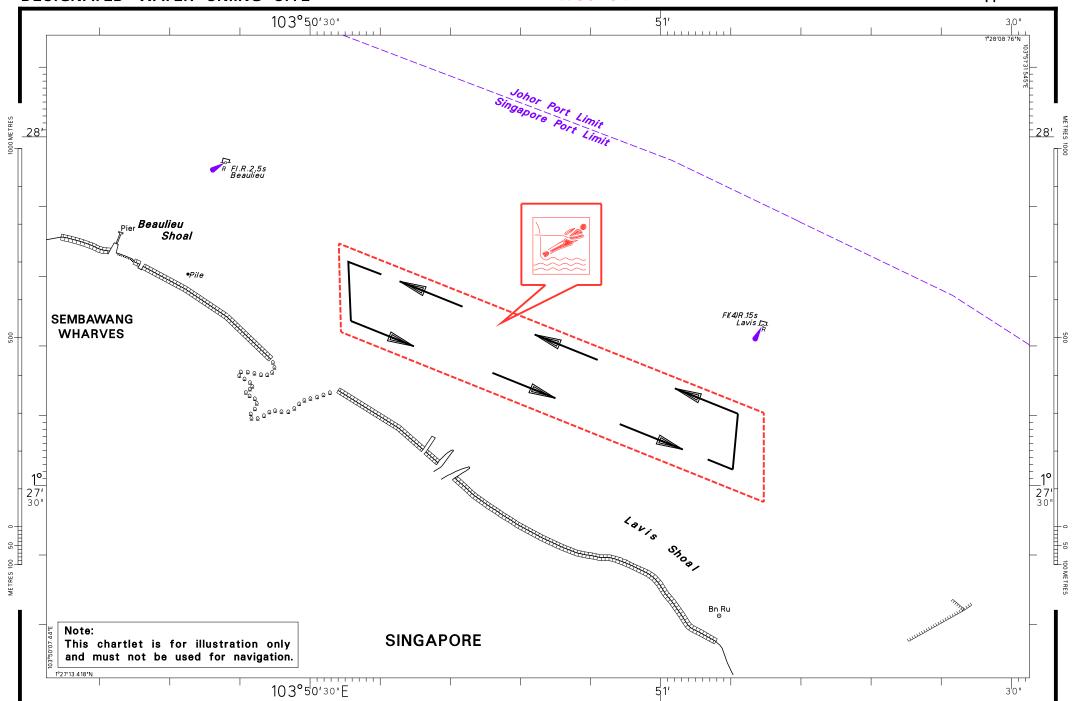

## WATER SKIING IN SINGAPORE PORT WATERS

1 Water-skiing activities which include wake-boarding are growing in popularity as a sea sport. With effect from 13 Aug 2009, MPA has designated 9 water-skiing areas including one new site located south of Sentosa (see Appendices 1 to 7). To ensure safety of the water-skiers, any person operating a pleasure craft involved in water-skiing activities shall comply with the following:

- (a) Water-skiing shall only be carried out during daylight hours (0700 hrs to 1900 hrs) and within the designated water-skiing sites;
- (b) Proceed in a counter-clockwise direction as shown in Appendices;
- (c) Ensure that in addition to the pleasure craft driver, there is another person in the pleasure craft of at least 15 years of age, who is in a position to observe the progress of the person being towed;
- (d) Ensure that all skiers put on life-vests at all times;
- (e) Maintain a good look out at all times and shall keep well clear of other waterskiers and swimmers; and
- (f) Comply with the International Collision Regulations when overtaking and taking action to avoid collision.