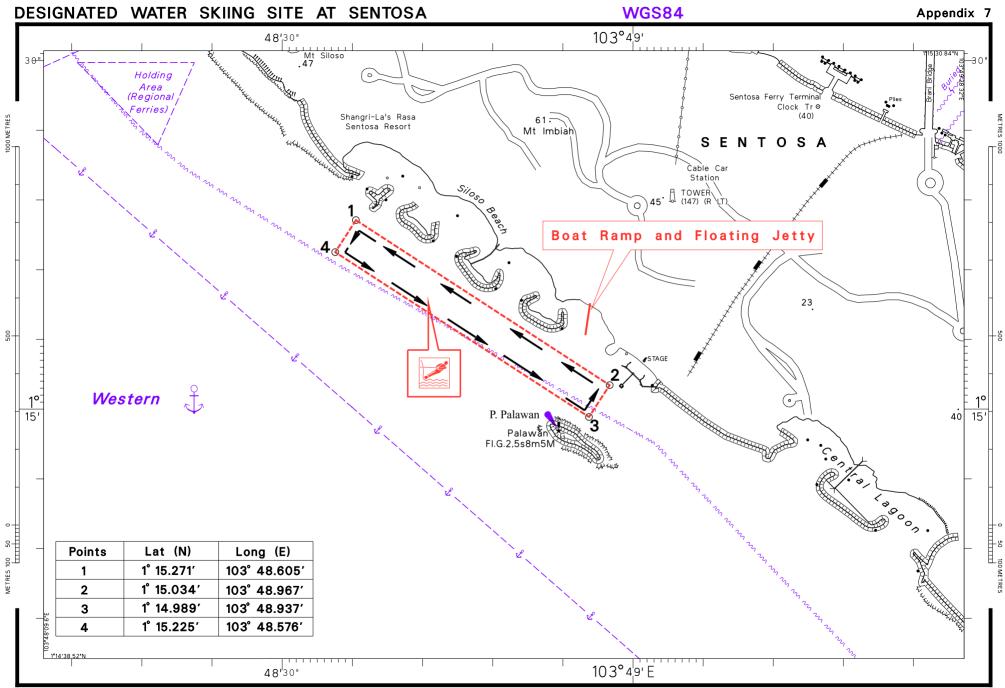

## WATER SKIING IN SINGAPORE PORT WATERS

1 Water-skiing activities which include wake-boarding are growing in popularity as a sea sport. With effect from 13 Aug 2009, MPA has designated 9 water-skiing areas including one new site located south of Sentosa (see Appendices 1 to 7). To ensure safety of the water-skiers, any person operating a pleasure craft involved in water-skiing activities shall comply with the following:

- (a) Water-skiing shall only be carried out during daylight hours (0700 hrs to 1900 hrs) and within the designated water-skiing sites;
- (b) Proceed in a counter-clockwise direction as shown in Appendices;
- (c) Ensure that in addition to the pleasure craft driver, there is another person in the pleasure craft of at least 15 years of age, who is in a position to observe the progress of the person being towed;
- (d) Ensure that all skiers put on life-vests at all times;
- (e) Maintain a good look out at all times and shall keep well clear of other waterskiers and swimmers; and
- (f) Comply with the International Collision Regulations when overtaking and taking action to avoid collision.