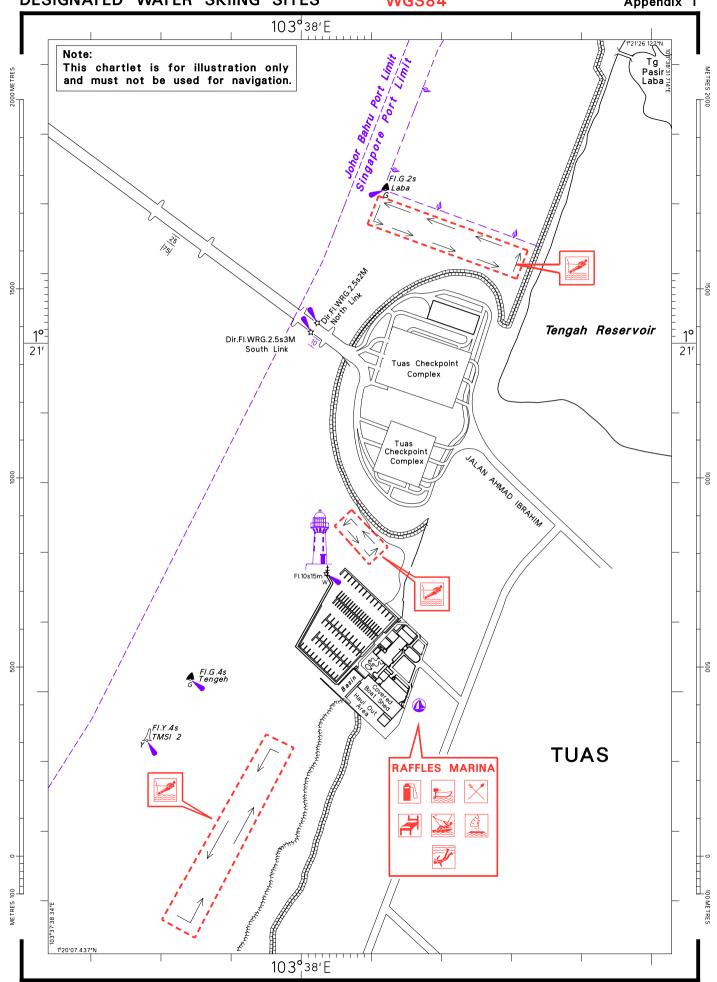

## WATER SKIING IN SINGAPORE PORT WATERS

1 Water-skiing activities which include wake-boarding are growing in popularity as a sea sport. With effect from 13 Aug 2009, MPA has designated 9 water-skiing areas including one new site located south of Sentosa (see Appendices 1 to 7). To ensure safety of the water-skiers, any person operating a pleasure craft involved in water-skiing activities shall comply with the following:

- (a) Water-skiing shall only be carried out during daylight hours (0700 hrs to 1900 hrs) and within the designated water-skiing sites;
- (b) Proceed in a counter-clockwise direction as shown in Appendices;
- (c) Ensure that in addition to the pleasure craft driver, there is another person in the pleasure craft of at least 15 years of age, who is in a position to observe the progress of the person being towed;
- (d) Ensure that all skiers put on life-vests at all times;
- (e) Maintain a good look out at all times and shall keep well clear of other waterskiers and swimmers; and
- (f) Comply with the International Collision Regulations when overtaking and taking action to avoid collision.

LOW MUN SING for PORT MASTER MARITIME AND PORT AUTHORITY OF SINGAPORE

TEL: 6325 2419 FAX: 6325 2430 DESIGNATED WATER SKIING SITES

**WGS84** 

Prepared by ChuaWK/KohMK Hydrographic Dept. MPA 16 Oct 08 CA354/08 Scale 1 : 10 000