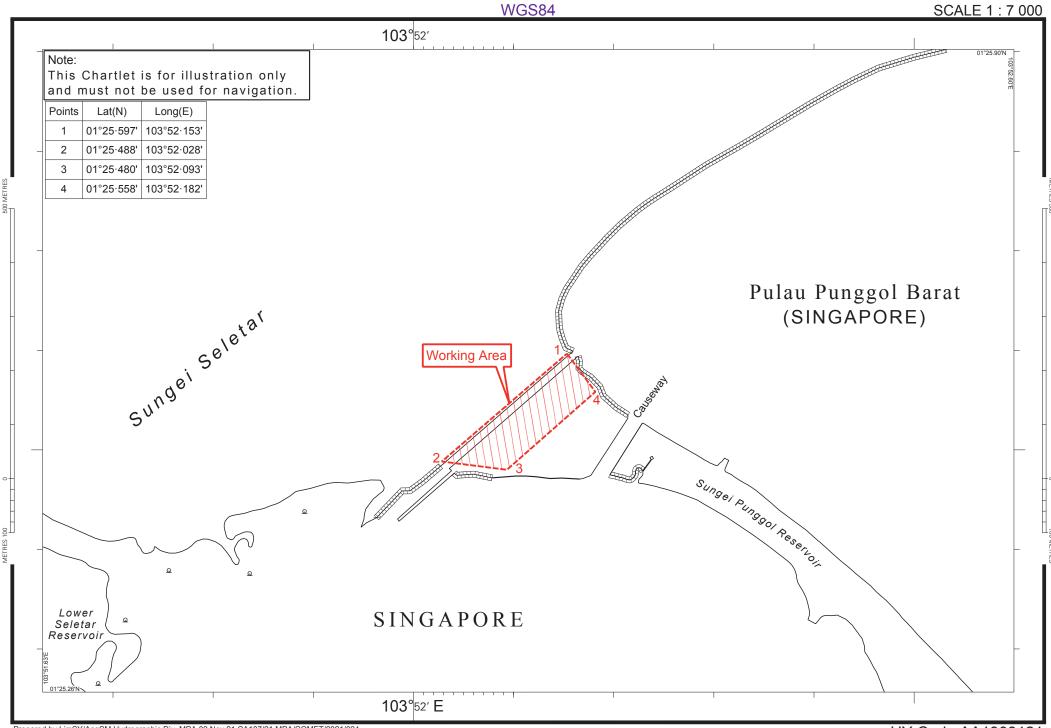

<u>Location</u>: East Johor Straits Off Pulau Ponngol Barat (see attached chartlet):

## (WGS 84 Datum) Working Area

| <u>Point</u> | <u>Latitude (N)</u> | <u>Longitude (E)</u> |
|--------------|---------------------|----------------------|
| 1            | 01° 25.596'         | 103° 52.153'         |
| 2            | 01° 25.488'         | 103° 52.028'         |
| 3            | 01° 25.480'         | 103° 52.093'         |
| 4            | 01° 25.558'         | 103° 52.181'         |