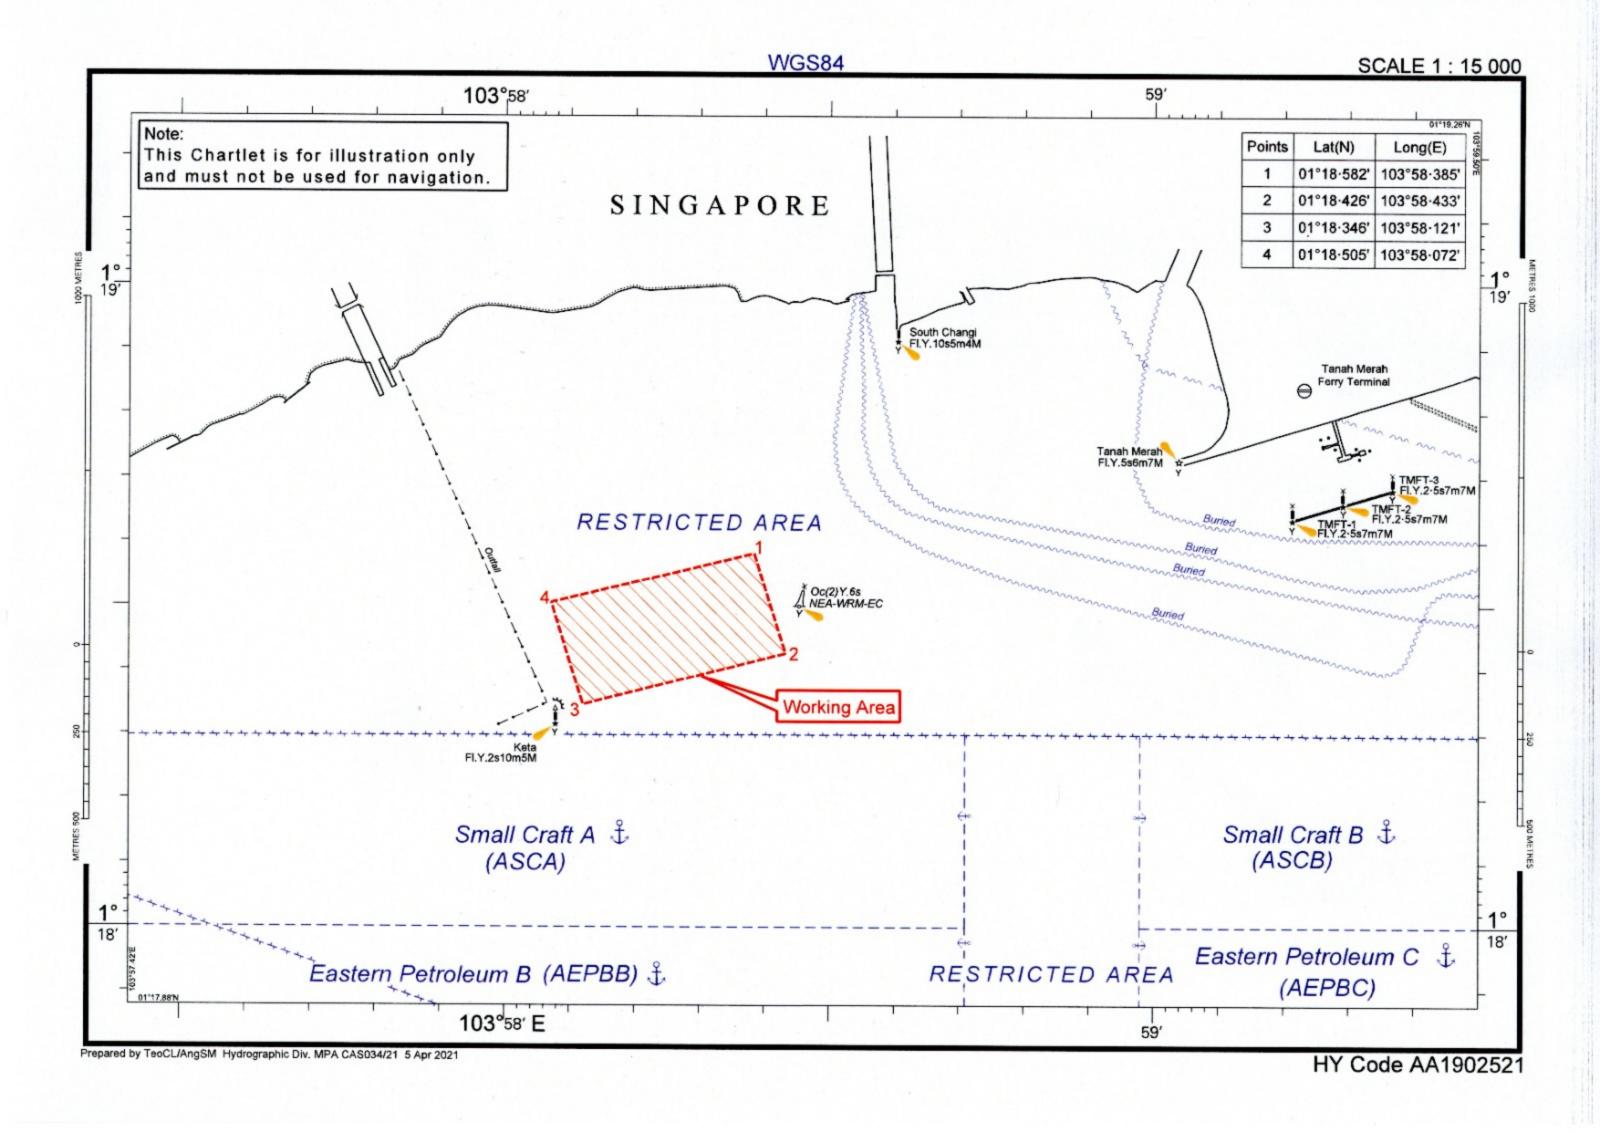

Location : Off Tanah Merah Ferry Terminal, at the following co-ordinates (see attached

chartlet):

## (WGS 84 Datum)

| <u>Point</u> | <u>Latitude (N)</u> | Longitude (E) |
|--------------|---------------------|---------------|
| 1            | 01° 18.582'         | 103° 58.385'  |
| 2            | 01° 18.426′         | 103° 58.433'  |
| 3            | 01° 18.346′         | 103° 58.121'  |
| 4            | 01° 18.505'         | 103° 58.072'  |

### Details

: An AUV will be deployed and recovered by a work boat for tests off Tanah Merah Ferry Terminal.

A safety boat will be deployed to warn other craft to keep clear of the area during working hours.

## Caution

: When in the vicinity of the working area, mariners are reminded to:

- a) Keep well clear and not to enter the work area;
- b) Maintain a proper lookout;
- c) Proceed at a safe speed and navigate with caution;
- d) Maintain a listening watch on VHF Channel 12 (East Control); and
- e) Communicate with East Control for assistance, if required.