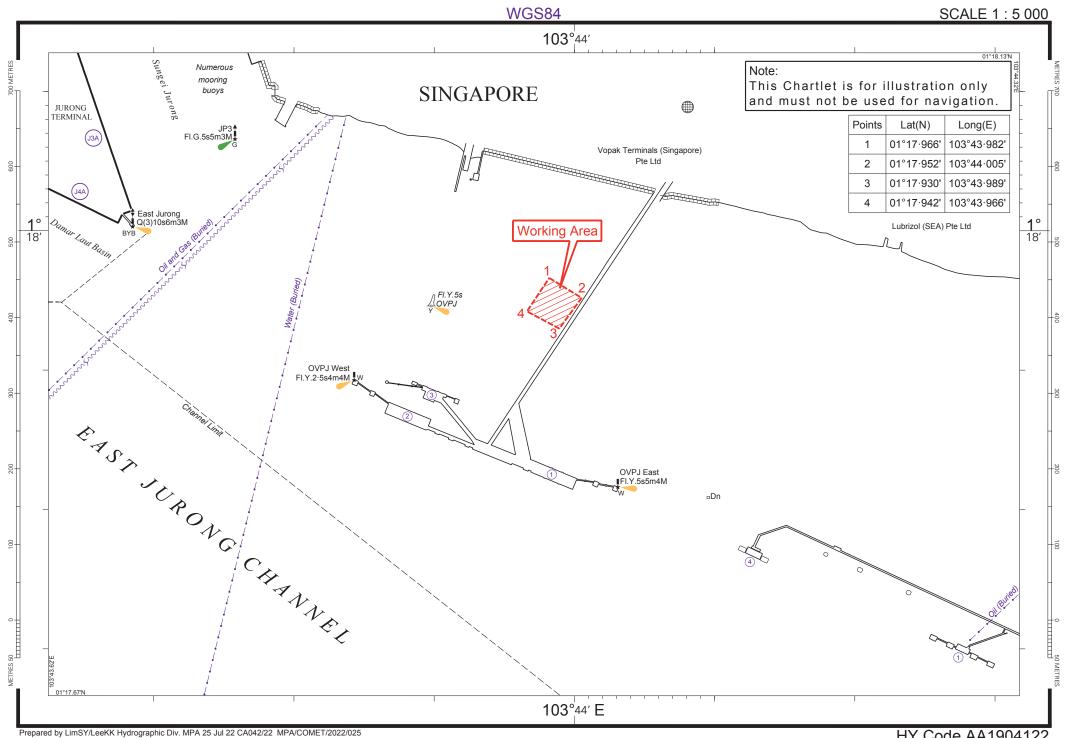

## REPAIR WORKS AT VOPAK PENJURU TERMINAL

Applicable to: Mariners operating in the vicinity of East Jurong Fairway

<u>Date</u>: With effect from 02 Aug 2022 to 30 Oct 2022.

Location : At Vopak Penjuru Terminal, at the following co-ordinates (see attached

chartlet):

# (WGS 84 Datum)

| <u>Point</u> | <u>Latitude (N)</u> | Longitude (E) |
|--------------|---------------------|---------------|
| 1            | 01° 17.966'         | 103° 43.982'  |
| 2            | 01° 17.952'         | 103° 44.005'  |
| 3            | 01° 17.930'         | 103° 43.989'  |
| 4            | 01º 17.942'         | 103° 43.966'  |