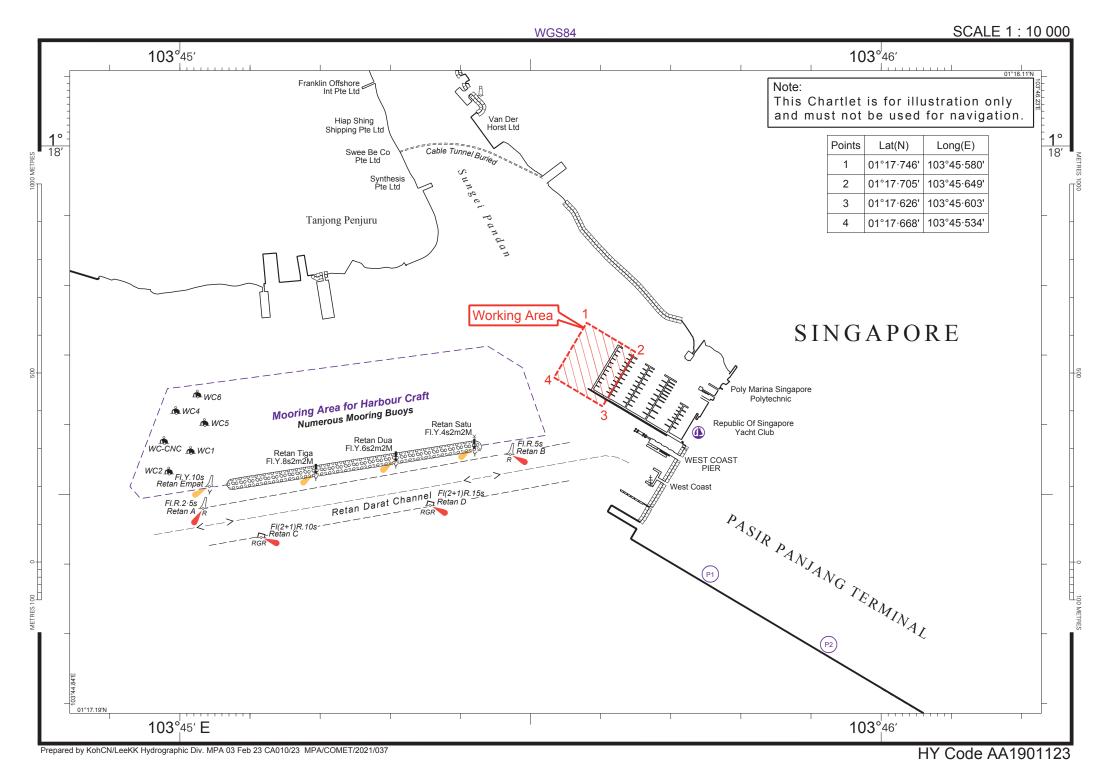

<u>Location</u>: In the vicinity of Republic of Singapore Yacht Club, within the working area

bounded by the following co-ordinates (see attached chartlet):

### (WGS 84 Datum)

| <u>Point</u> | Latitude (N) | Longitude (E) |
|--------------|--------------|---------------|
| 1            | 01° 17.746'  | 103° 45.580'  |
| 2            | 01° 17.705'  | 103° 45.649'  |
| 3            | 01° 17.626'  | 103° 45.603'  |
| 4            | 01° 17.668'  | 103° 45.534'  |

## <u>Caution</u>: When in the vicinity of the working area, mariners are reminded to:

- a) Keep well clear and not to enter the working area;
- b) Maintain a proper lookout;
- c) Proceed at a safe speed and navigate with caution;
- d) Maintain a listening watch on VHF Channel 25 (Pasir Panjang Control); and
- e) Communicate with Pasir Panjang Control on VHF Channel 25 for assistance, if required.