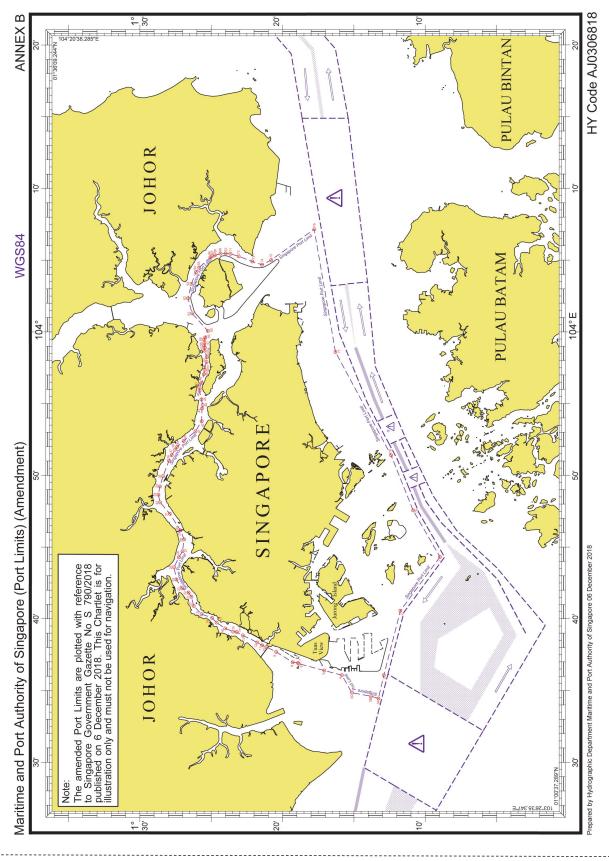

2 The port limits have been revised. The new port limits are depicted in the chartlet attached as Annex B.

3 MPA would like to remind ship masters and owners of vessels that vessels operating within Singapore's port limits are to comply with the applicable port regulations.