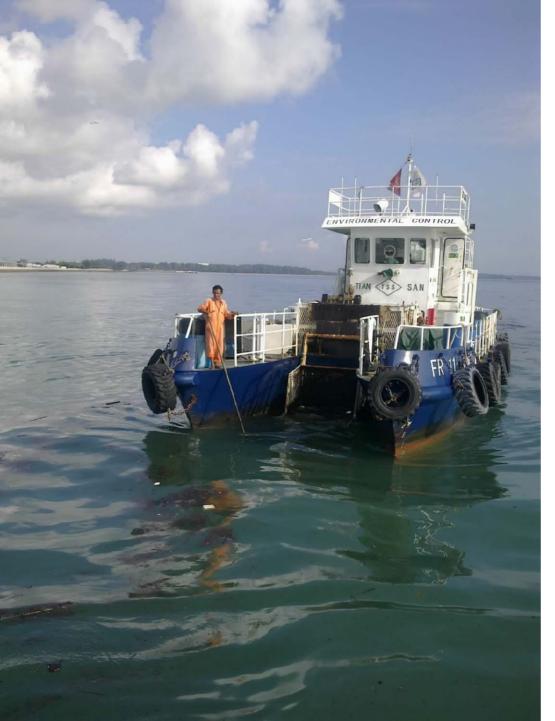

# Annex B

Flotsam retrieval craft removing treated oil mixed with debris

Update 7: Collision between MT Bunga Kelana 3 and MV Waily in the Singapore Strait Issued by MPA at 30 May 2010, 1645 hrs