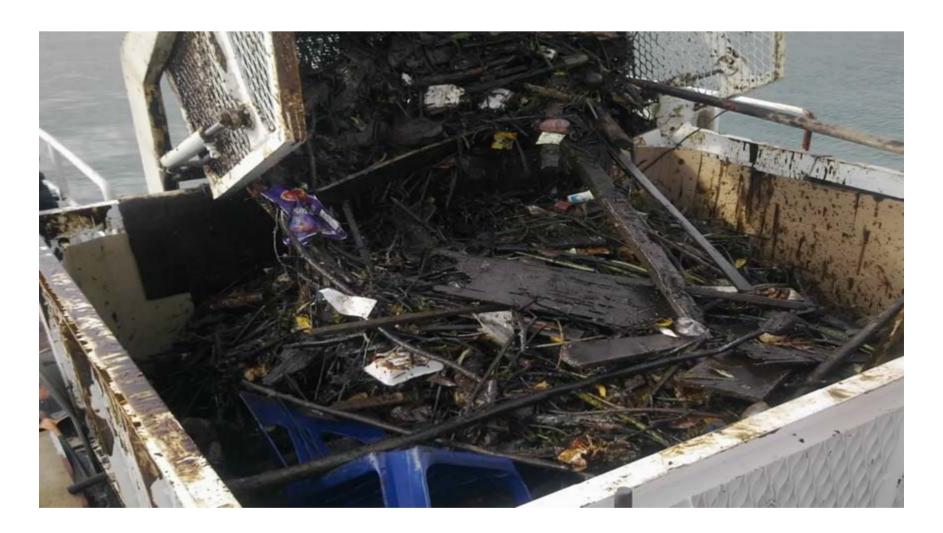

# Annex B

Flotsam retrieval craft removing treated oil mixed with debris

Update 7: Collision between MT Bunga Kelana 3 and MV Waily in the Singapore Strait Issued by MPA at 30 May 2010, 1645 hrs

### Annex B

# Treated oil mixed with debris collected by flotsam retrieval craft