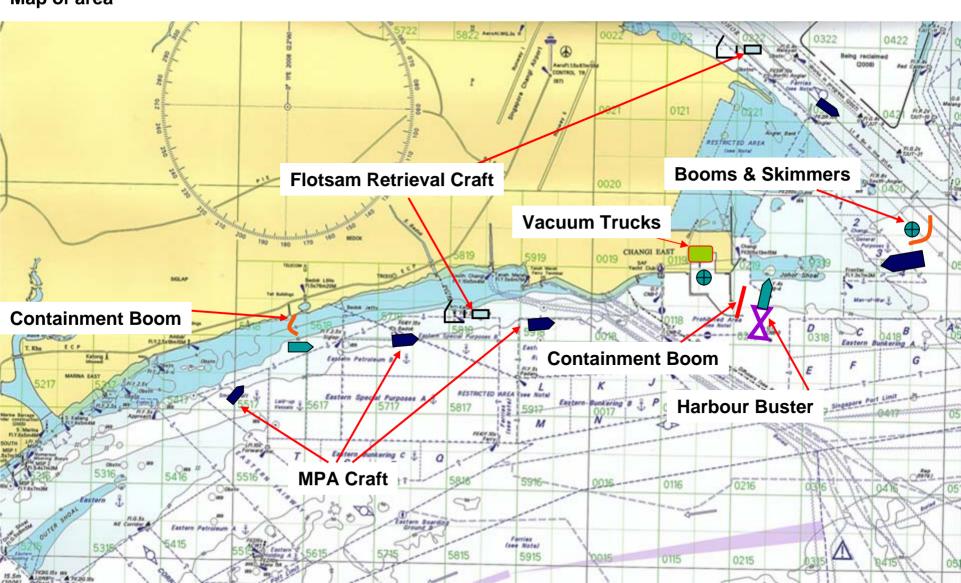

### **Annex A**

#### Map of area

Update 7: Collision between MT Bunga Kelana 3 and MV Waily in the Singapore Strait Issued by MPA at 30 May 2010, 1645hrs

Annex B
Craft towing the harbour buster

Update 7: Collision between MT Bunga Kelana 3 and MV Waily in the Singapore Strait Issued by MPA at 30 May 2010, 1645 hrs