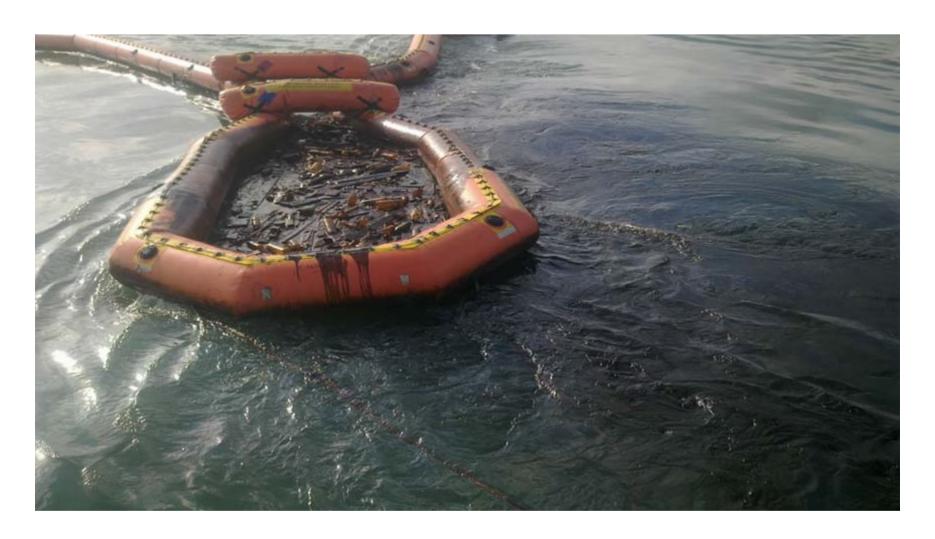

### Annex B

# Treated oil mixed with debris collected by flotsam retrieval craft