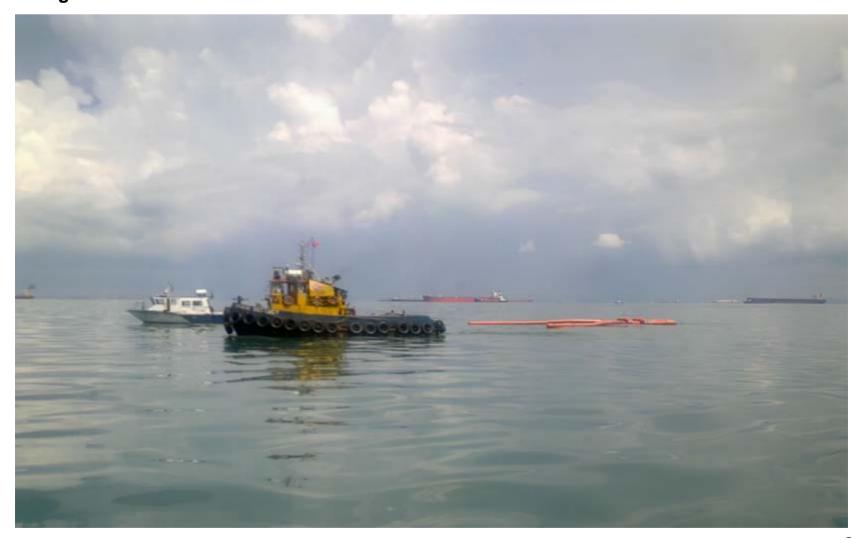

# Annex B

### Harbour buster with collected oil and debris

Update 7: Collision between MT Bunga Kelana 3 and MV Waily in the Singapore Strait

Issued by MPA at 30 May 2010, 1645 hrs