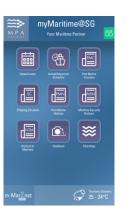

## **Maritime Community Public** Arrival/Departure Circulars & Tidal Atlas **News Centre** Feedback PMC Find and view Connect users Stay up to date View arrival / circulars and with relevant departure information on with MPA news MPA channels notices schedule of tidal height and releases released by ships in port current MPA Daily Shipping State List **Vessel Status in** Vessels In Port **Message Centre** e-Wallet **Vessel Alert \$**] 0 Retrieve a listing Configure PUSH Provide Message inbox Check e-Wallet Enquire vessel's graphical views of all balance and particulars and notification for of vessels that of vessels in notifications view transaction movement vessel events are currently in received details port history the port