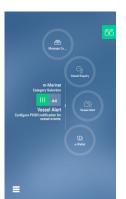

## **Maritime Community Public** Arrival/Departure Circulars & Tidal Atlas **News Centre** Feedback PMC Find and view Connect users Stay up to date View arrival / circulars and with relevant departure information on with MPA news MPA channels notices schedule of tidal height and releases released by ships in port current MPA Daily Shipping State List **Vessel Status in** Vessels In Port **Message Centre** e-Wallet **Vessel Alert \$**] 0 Retrieve a listing Configure PUSH Provide Message inbox Check e-Wallet Enquire vessel's graphical views of all balance and particulars and notification for of vessels that of vessels in notifications view transaction movement vessel events are currently in received details port history the port