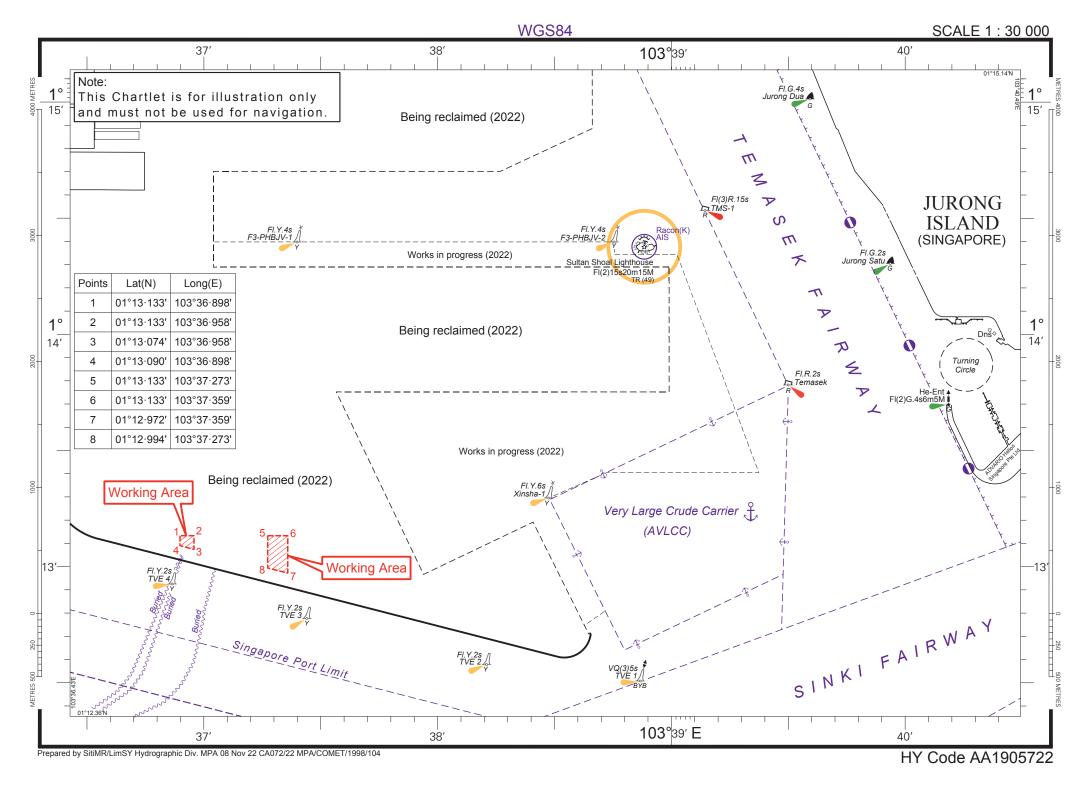

<u>Date</u>: With effect from 21 Nov 2022 to 20 May 2023.

<u>Location</u>: South of Tuas View Extension, within the working area bounded by

the following co-ordinates (see attached chartlet):

## (WGS 84 Datum)

| <u>Point</u> | Latitude (N) | Longitude (E) |
|--------------|--------------|---------------|
| 1            | 01° 13.133'  | 103° 36.898'  |
| 2            | 01° 13.133'  | 103° 36.958'  |
| 3            | 01° 13.074'  | 103° 36.958'  |
| 4            | 01° 13.090'  | 103° 36.898'  |
| 5            | 01° 13.133'  | 103° 37.273'  |
| 6            | 01° 13.133'  | 103° 37.359'  |
| 7            | 01° 12.972'  | 103° 37.359'  |
| 8            | 01° 12.994'  | 103° 37.273'  |