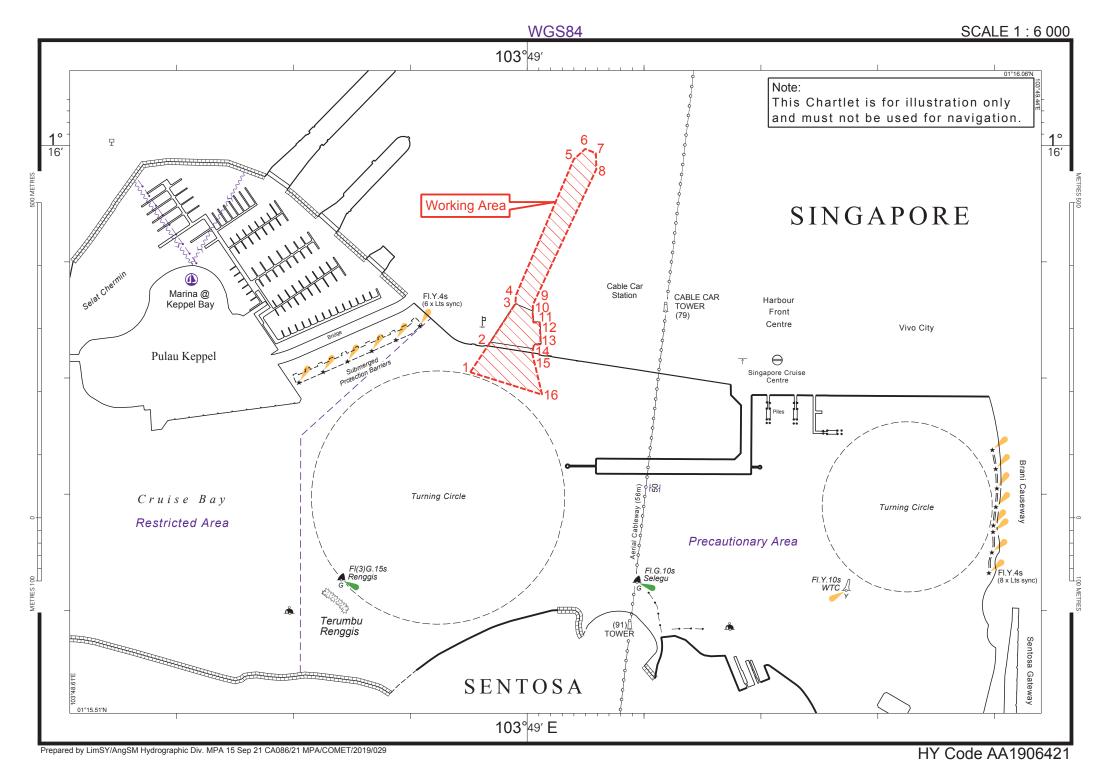

Location : In Cruise Bay, within the working area bounded by the following co-

ordinates (see attached chartlet):

## (WGS 84 Datum)

|              | ***           |                |
|--------------|---------------|----------------|
| <u>Point</u> | Latitude (N)  | Longitude (E)  |
| 1            | 01° 15.805' N | 103° 48.951' E |
| 2            | 01° 15.827' N | 103° 48.966' E |
| 3            | 01° 15.864' N | 103° 48.990' E |
| 4            | 01° 15.872' N | 103° 48.991' E |
| 5            | 01° 15.988' N | 103° 49.040' E |
| 6            | 01° 15.997' N | 103° 49.050' E |
| 7            | 01° 15.994' N | 103° 49.059' E |
| 8            | 01° 15.980' N | 103° 49.060' E |
| 9            | 01° 15.863' N | 103° 49.005' E |
| 10           | 01° 15.856' N | 103° 49.005' E |
| 11           | 01° 15.848' N | 103° 49.005' E |
| 12           | 01° 15.848' N | 103° 49.011' E |
| 13           | 01° 15.829' N | 103° 49.012' E |
| 14           | 01° 15.829' N | 103° 49.006' E |
|              |               |                |

| 15 | 01° 15.821' N | 103° 49.004' E |
|----|---------------|----------------|
| 16 | 01° 15.786' N | 103° 49.013' E |

Working Hours : From 0800H to 1900H, Mondays to Saturdays.

STK 12

MAKO 8

| <u>Craft</u> | : | <u>Name</u>            | Harbour Craft Licence | <u>Description</u> |
|--------------|---|------------------------|-----------------------|--------------------|
|              |   |                        | No.                   |                    |
|              |   | MTC TWO                | SR 3554H              | Work Barge         |
|              |   | MTC ONE                | SR 4007Z              | Work Barge         |
|              |   | MTC 6                  | SR 3154B              | Work Boat          |
|              |   | MTC TIGA               | SR 3589J              | Work Boat          |
|              |   | <b>GOLDEN PRINCESS</b> | SR 3786I              | Crane Barge        |
|              |   | MTC V                  |                       |                    |
|              |   | -                      | SR 3861Z              | Work Boat/ Safety  |
|              |   |                        |                       | Boat               |
|              |   | STK 10                 | ST 1517 Z             | Tug Boat           |
|              |   | STK 13                 | ST 1156E              | Tug Boat           |
|              |   | STK 5                  | ST 1412B              | Tug Boat           |
|              |   | STK 3                  | ST 1396G              | Tug Boat           |
|              |   | STK 11                 | ST 1248J              | Tug Boat           |
|              |   | STK 7                  | ST 1585D              | Tug Boat           |