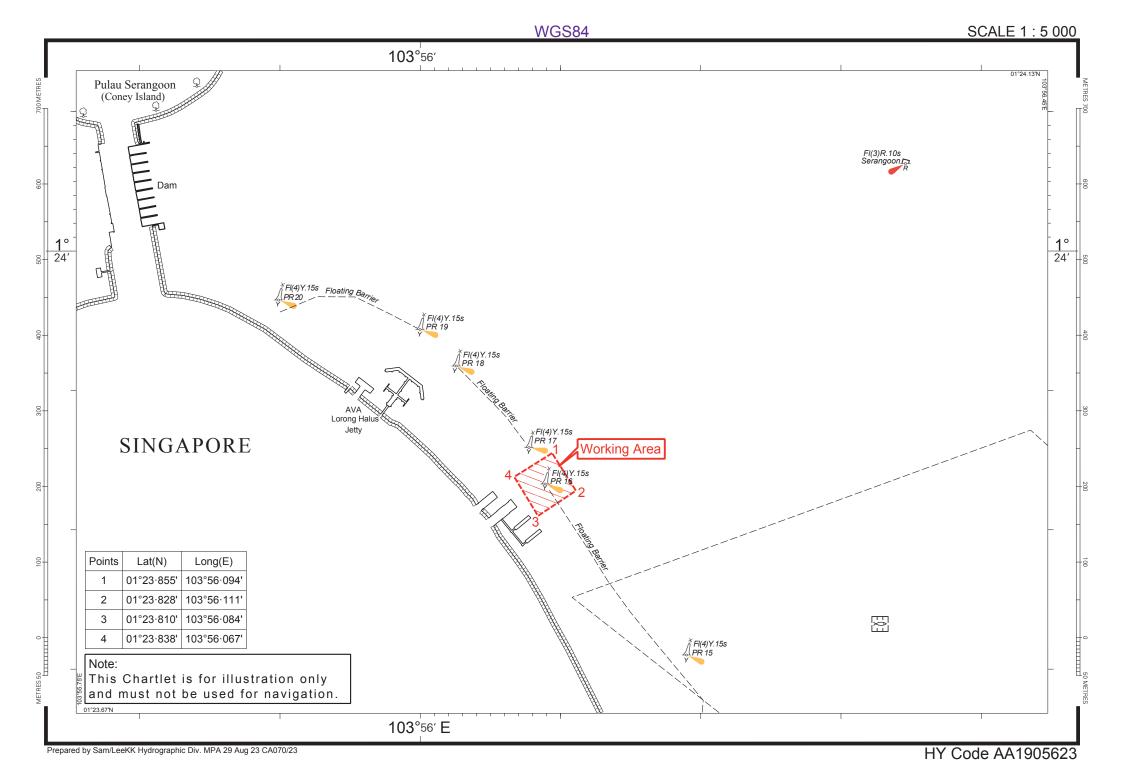

### MAINTENANCE WORKS OF FLOATING SEA BARRIERS OFF PASIR RIS

Applicable to: Mariners operating off Serangoon Harbour

<u>Date</u>: With effect from 04 Sep 2023 to 17 Sep 2023.

Location : In the vicinity off Pasir Ris, at the following co-ordinates (see

attached chartlets):

# (WGS 84 Datum)

| <u>Point</u> | Latitude (N) | Longitude (E) |
|--------------|--------------|---------------|
| 1            | 1° 23.855'   | 103° 56.094'  |
| 2            | 1° 23.828'   | 103° 56.111'  |
| 3            | 1° 23.810'   | 103° 56.084'  |
| 4            | 1° 23.838'   | 103° 56.067'  |