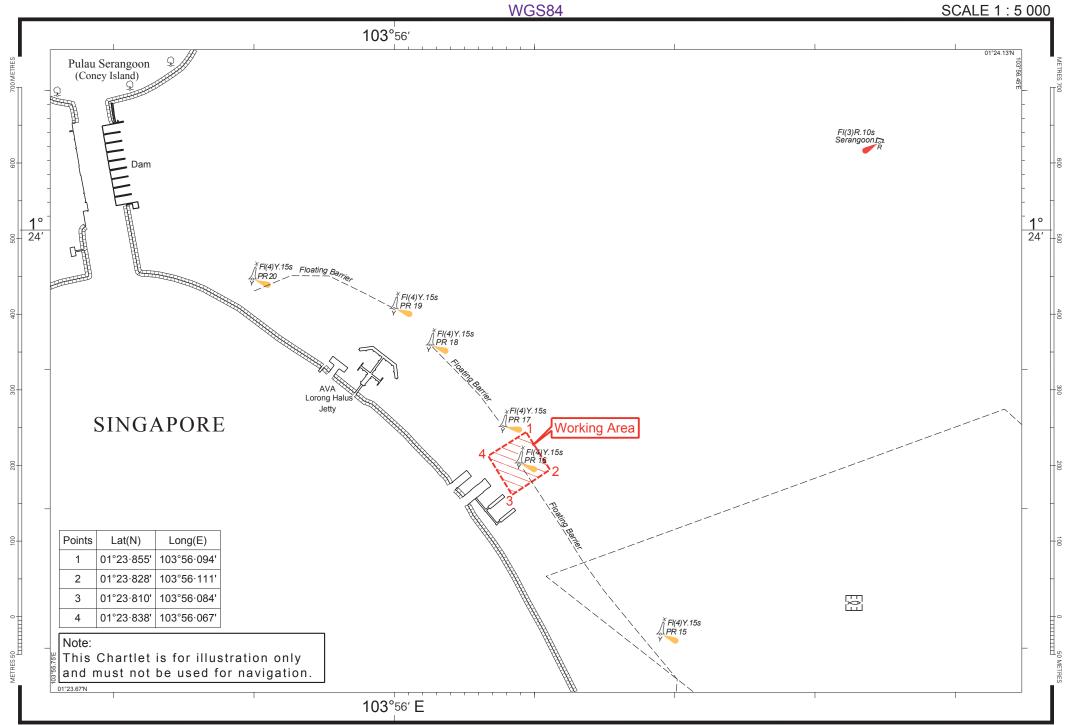

## MAINTENANCE WORKS ON FLOATING SEA BARRIERS OFF PASIR RIS

| Applicable to: Mariners operating off Serangoon Harbour |   |                                                                                        |                                                                      |                                                                               |  |
|---------------------------------------------------------|---|----------------------------------------------------------------------------------------|----------------------------------------------------------------------|-------------------------------------------------------------------------------|--|
| <u>Date</u>                                             | : | With effect from 04 Sep 2023 to 01 Oct 2023.                                           |                                                                      |                                                                               |  |
| Location                                                | : | In the vicinity off Pasir Ris, at the following co-ordinates (see attached chartlets): |                                                                      |                                                                               |  |
|                                                         |   | (WGS 84 Datum)                                                                         |                                                                      |                                                                               |  |
|                                                         |   | <u>Point</u><br>1<br>2<br>3<br>4                                                       | Latitude (N)<br>1° 23.855'<br>1° 23.828'<br>1° 23.810'<br>1° 23.838' | Longitude (E)<br>103° 56.094'<br>103° 56.111'<br>103° 56.084'<br>103° 56.067' |  |
| Working Hours                                           | : | 24 hours daily, including Sundays and public holidays.                                 |                                                                      |                                                                               |  |
| <u>Craft</u>                                            | : | <u>Name</u>                                                                            | <u>Harbour Craft Licence</u><br><u>No.</u>                           | Description                                                                   |  |
|                                                         |   | KOKUNEMARU<br>18                                                                       | SR 3016C                                                             | Crane Barge                                                                   |  |
|                                                         |   | OSHIO<br>OUNG WB 1                                                                     | ST 1365G<br>SR 3869E                                                 | Tug Boat<br>Work Boat / Safety<br>Boat                                        |  |
|                                                         |   | YAKUSHI MARU<br>NO 5                                                                   | ST 1405Z                                                             | Tug Boat                                                                      |  |