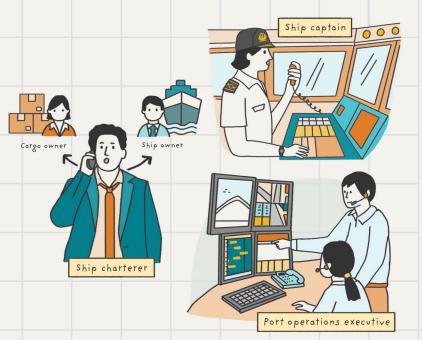

There are many people in the maritime industry who are responsible for making sure that raw materials and manufactured goods reach their destinations in time. They include the ship charterer, whose job is to make sure that the right goods get matched to right ships so that goods can be delivered in a cost-effective and timely manner; the ship captain and crew, who make sure that the ship navigates smoothly in its journey so that goods travelling from the port of origin can reach its destination port safely; as well as the port operations executive, who manages the smooth operations of the port and cargo so that goods can be efficiently delivered to the people who need them.