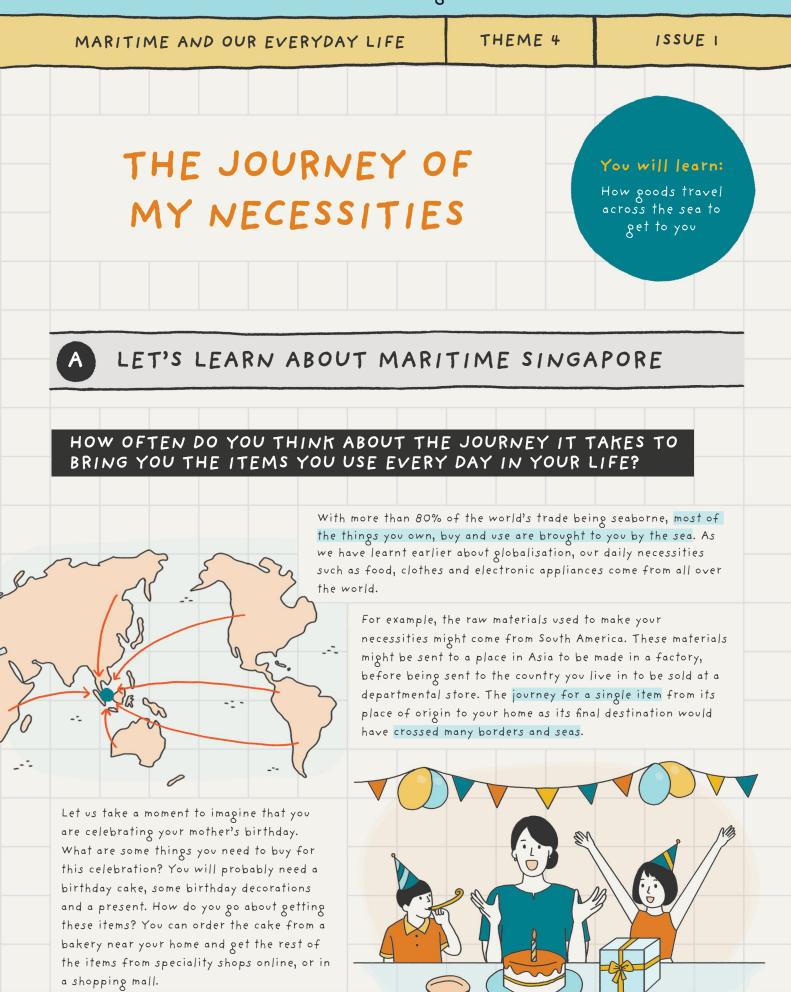

# MPA Maritime Singapore Education Series 2021

Online Learning Guide

The bakery would need ingredients such as flour, eggs and sugar to bake the cake you want, and the shops selling decorations such as colourful streamers and birthday hats would have gotten them from a manufacturer who makes them in a factory. These ingredients and decorations would have probably been shipped and delivered to the shops from somewhere around the world, so that they can be ready to be sold to you.