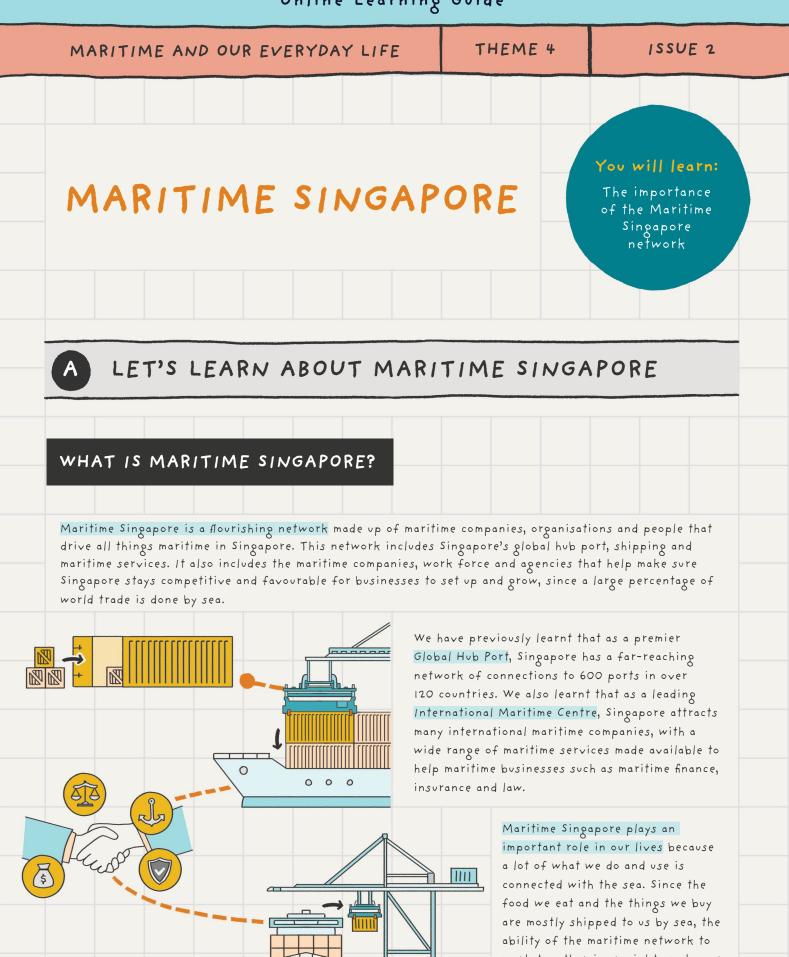

## MPA Maritime Singapore Education Series 2021

Online Learning Guide

work together is crucial to make sure that we are able to get what we need.

For example, the food and goods we need have to be packed into containers and loaded onto container ships in order to be sent to us. These containers will need to be loaded onto large container ships provided by shipping companies to take them from their port of origin to their destination port. Along the way, maritime services such as shipping finance, ship chartering and marine insurance will have to make sure these goods get delivered safely, timely and in the most costefficient way. Once these containers reach the port, port operators will have to quickly load and unload the containers onto trucks so that they can be delivered to warehouses, shops and eventually, your home.

Behind this thriving Maritime Singapore network are the people who work hard to make sure everything runs smoothly so that there are no interruptions. Today, there are more than 5,000 maritime establishments in Singapore, and more than 4,400 vessels registered

with the Singapore Registry of Ships. With the maritime industry contributing a significant amount of Singapore's economy, Maritime Singapore is an important and central part of Singapore's future development and growth as a maritime nation.