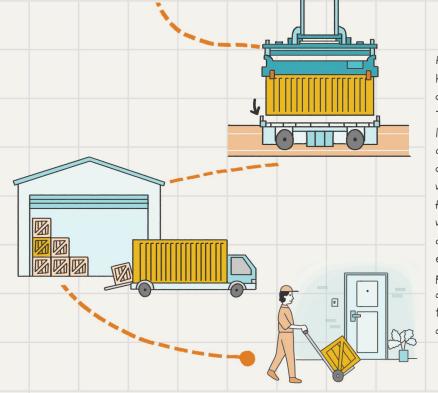

## MPA Maritime Singapore Education Series 2021

Online Learning Guide

work together is crucial to make sure that we are able to get what we need.

For example, the food and goods we need have to be packed into containers and loaded onto container ships in order to be sent to us. These containers will need to be loaded onto large container ships provided by shipping companies to take them from their port of origin to their destination port. Along the way, maritime services such as shipping finance, ship chartering and marine insurance will have to make sure these goods get delivered safely, timely and in the most costefficient way. Once these containers reach the port, port operators will have to quickly load and unload the containers onto trucks so that they can be delivered to warehouses, shops and eventually, your home.

Behind this thriving Maritime Singapore network are the people who work hard to make sure everything runs smoothly so that there are no interruptions. Today, there are more than 5,000 maritime establishments in Singapore, and more than 4,400 vessels registered

with the Singapore Registry of Ships. With the maritime industry contributing a significant amount of Singapore's economy, Maritime Singapore is an important and central part of Singapore's future development and growth as a maritime nation.